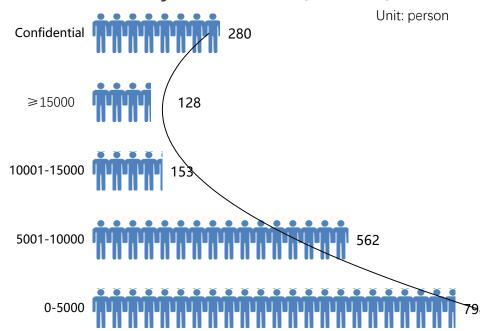

#### **Monthly Donor Profile**

**Zodiac Distribution (N=1932)** 

Scorpio is the most generous, other signs are equally divided

Unit: Yuan/month

Willingness to donate is directly proportional to salary?

Data tells the truth~