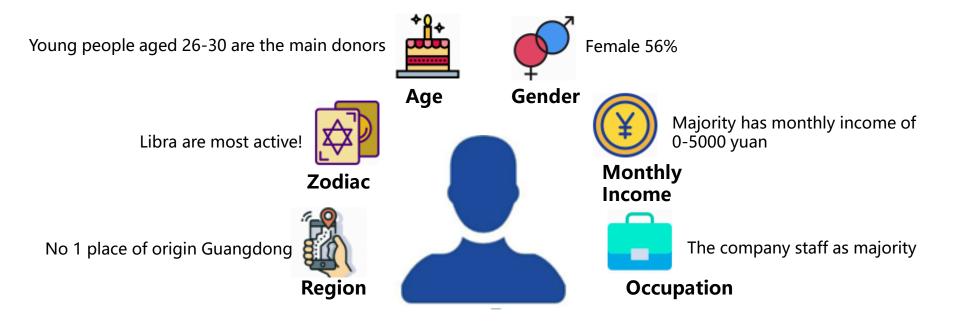

## Who have already convinced others to donate monthly

Go checking whether you have Libra female company employees aged 26 to 35 as your monthly donors,

Maintain the relationship~