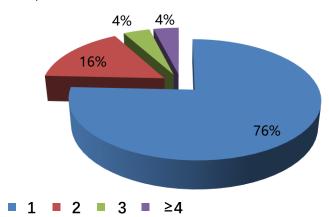

#### How many nonprofits to donate to monthly? (N=1932)

Unit: person

Monthly donors with more than two institutions have a true love for charity activities~

The first batch of monthly donors have been donating more than 2 years~