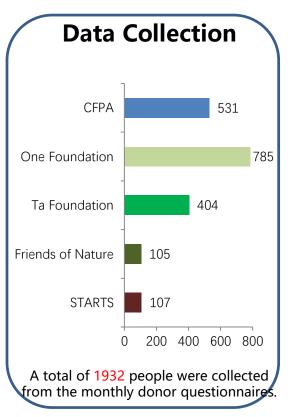

#### **Monthly Donor Survey**

Note: 1. The database of monthly donors (in the donation) is data from orgs' own channels, excluding data from third-party channels; 2. The questionnaires for monthly donors are collected and returned by the orgs themselves, and the target groups include both current and previous donors (drop off).