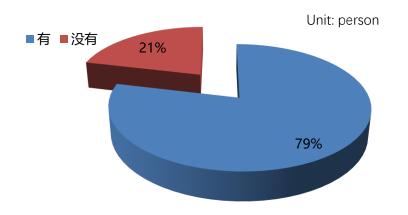

#### **Monthly Donor Behavior**

Previous donation experience before monthly donation? (N=1932)

Monthly donations are not made overnight, one-time donors are potentials

Helping others is the original intention of the monthly donor ~