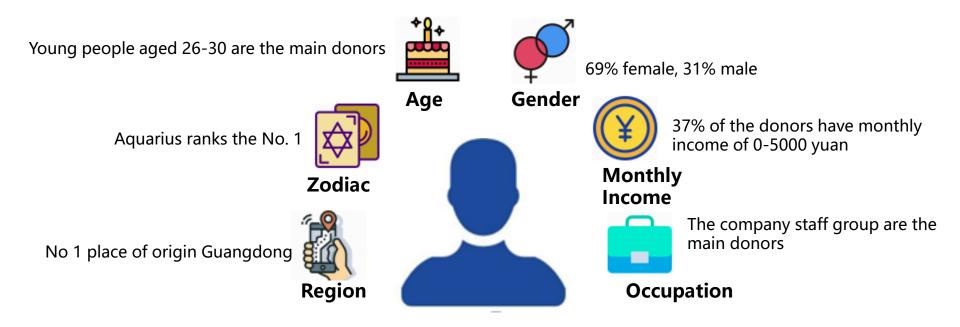

#### **Environment and animal protection**

Female company employees originated from Guangdong, Aquarius and aged 26 to 30 years old are most concerned about environmental protection projects !!!