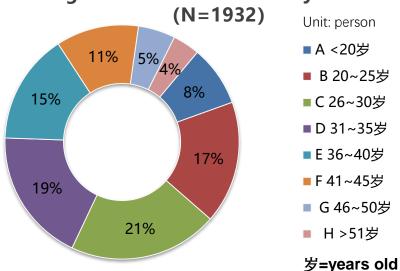

#### **Monthly Donor Profile**

Gender distribution of monthly donors (N=1932)

Unit: person

Are women more willing to donate? Men are not bad either ~

Middle-aged and young people donate up to 72%, the absolute main force!