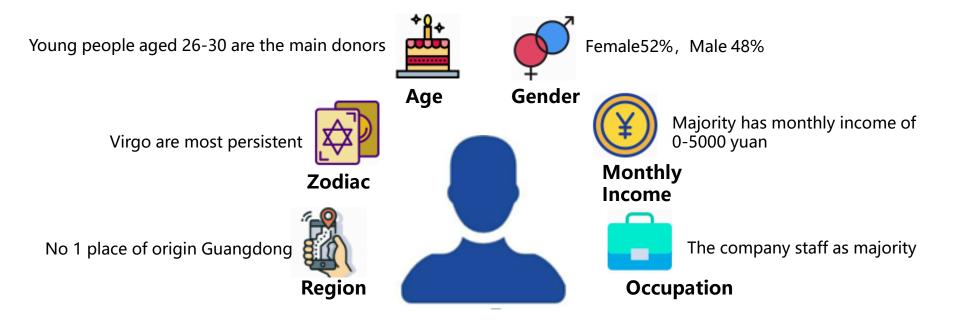

#### **Monthly Donor Profile**

Gender distribution of monthly donors (N=1932)

Unit: person

Are women more willing to donate? Men are not bad either ~

Middle-aged and young people donate up to 72%, the absolute main force!

#### **Monthly Donor Profile**

Except for Macau, 33 provinces, municipalities and autonomous regions have our monthly donors.

Guangdong are the most warm-hearted area

Everyone is caring. From F&B staff to institute experts, from housewives to senior managers, monthly donors are at your side.

White-collar workers are very proud ~

#### **Monthly Donor Profile**

**Zodiac Distribution (N=1932)** 

Scorpio is the most generous, other signs are equally divided

Unit: Yuan/month

Willingness to donate is directly proportional to salary?

Data tells the truth~