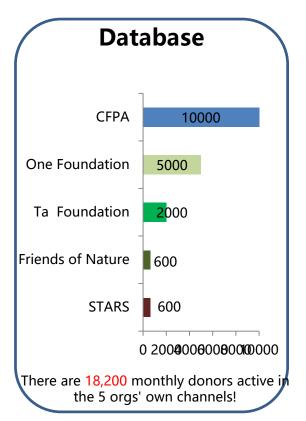

#### **Monthly Donor Survey**

Note: 1. The database of monthly donors (in the donation) is data from orgs' own channels, excluding data from third-party channels; 2. The questionnaires for monthly donors are collected and returned by the orgs themselves, and the target groups include both current and previous donors (drop off).