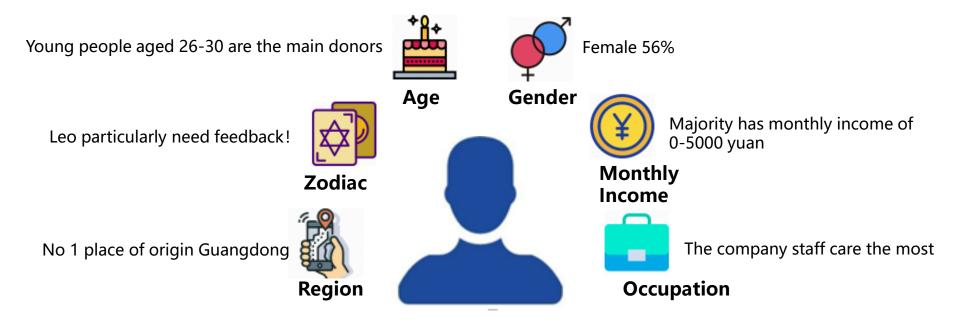

#### Who care the most of feedback

Female Scorpio and Libra company staff in Guangdong, who are aged between 26 and 30, are most concerned about project feedback.

Don't forget to give feedback to these donors~

# 12% of monthly donors stopped monthly donations because there was no feedback!!!