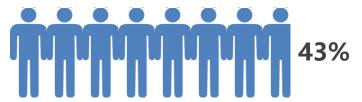

#### **Monthly Donor Profile**

Gender distribution of monthly donors (N=1932)

Unit: person

Are women more willing to donate? Men are not bad either ~

Middle-aged and young people donate up to 72%, the absolute main force!