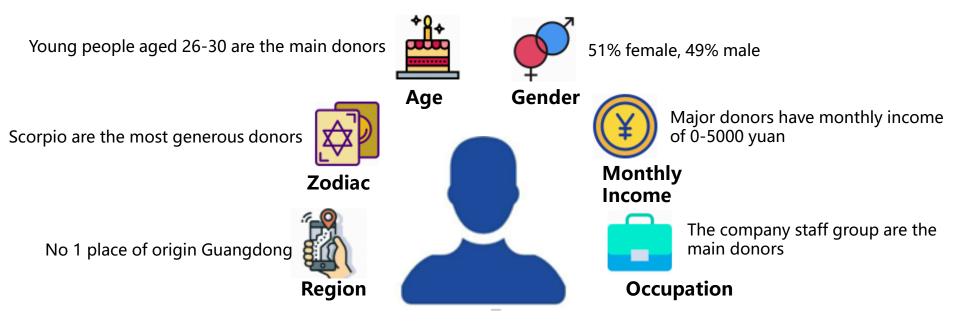

#### Disaster rescue and relief

Male company employees originated from Guangdong, Scorpio or Aquarius and aged 26 to 30 years old are most concerned about disaster projects!!!