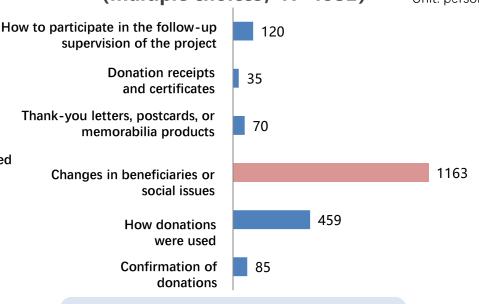

#### Monthly donors' project feedback

receive feedback

Unit: person (N=1932)

Very concerned

Occasionally follow
Basically not concerned

Don't want to

Project feedback is very important, monthly donors may wait quietly on the other side of the Internet ~

Monthly donor: Did my modest effort actually help you in the long term?