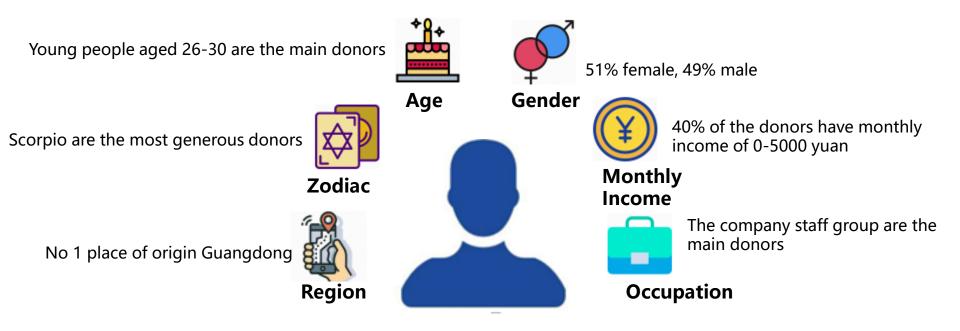

#### **Education support**

Company staff who are Scorpio and aged between 26 and 30 years old are most concerned about education programs !!!

#### **Healthcare and medical support**

Female company employees originated from Guangdong, Scorpio and aged 26 to 30 years old are most concerned about healthcare and medical projects !!!