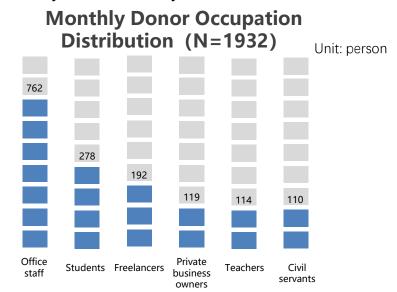

(in the donation) is data from orgs' own channels, excluding data from third-party channels; 2. The questionnaires for monthly donors are collected and returned by the orgs themselves, and the target groups include both current and previous donors (drop off).

#### **Monthly Donor Profile**



Gender distribution of monthly donors (N=1932)





Unit: person

Are women more willing to donate? Men are not bad either ~





Middle-aged and young people donate up to 72%, the absolute main force!

#### **Monthly Donor Profile**



Except for Macau, 33 provinces, municipalities and autonomous regions have our monthly donors.

Guangdong are the most warm-hearted area



Everyone is caring. From F&B staff to institute experts, from housewives to senior managers, monthly donors are at your side.



White-collar workers are very proud ~

#### **Monthly Donor Profile**

**Zodiac Distribution (N=1932)** 



Scorpio is the most generous, other signs are equally divided







Unit: Yuan/month

Willingness to donate is directly proportional to salary?

Data tells the truth~

#### **Monthly Donor Behavior**



Previous donation experience before monthly donation? (N=1932)





Monthly donations are not made overnight, one-time donors are potentials

Helping others is the original intention of the monthly donor ~

#### **Monthly Donor Behavior**



#### How many nonprofits to donate to monthly? (N=1932)

Unit: person



Monthly donors with more than two institutions have a true love for charity activities~





The first batch of monthly donors have been donating more than 2 years~

####