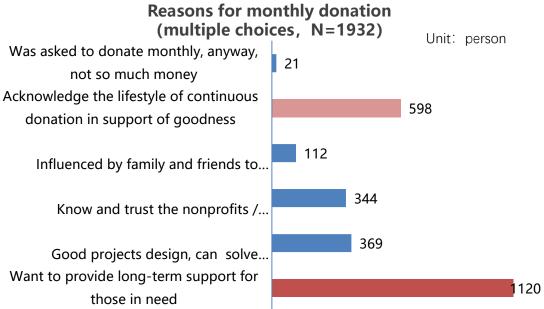

### Reasons for stopping monthly donation

## Reasons for stopping monthly donations: 人公益筹款人大会 No feedback and follow-up were given

What a pity!
Please say thank you once monthly donor is registered,
and don't forget to share feedbacks~