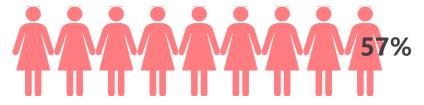

#### **Monthly Donor Profile**

Gender distribution of monthly donors (N=1932)

Unit: person

Are women more willing to donate? Men are not bad either ~

Middle-aged and young people donate up to 72%, the absolute main force!