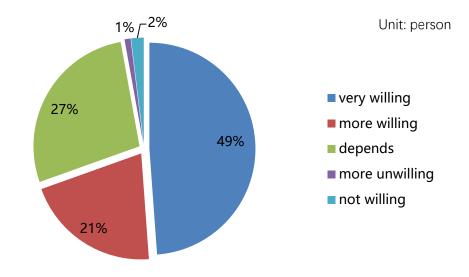

#### **Call for action from monthly donors**

Experience (N=1932)

Monthly donors are proactively fundraising for nonprofits~ anonymous hero

More than 70% of the monthly donors are willing to promote the monthly donation project-What are you waiting for?

## Who have already convinced others to donate monthly

Go checking whether you have Libra female company employees aged 26 to 35 as your monthly donors,

Maintain the relationship~

## Who are the most willing to ask others to donate monthly

Develop your Scorpio employees donors who are aged between 26 and 30, Give them a reason to act!