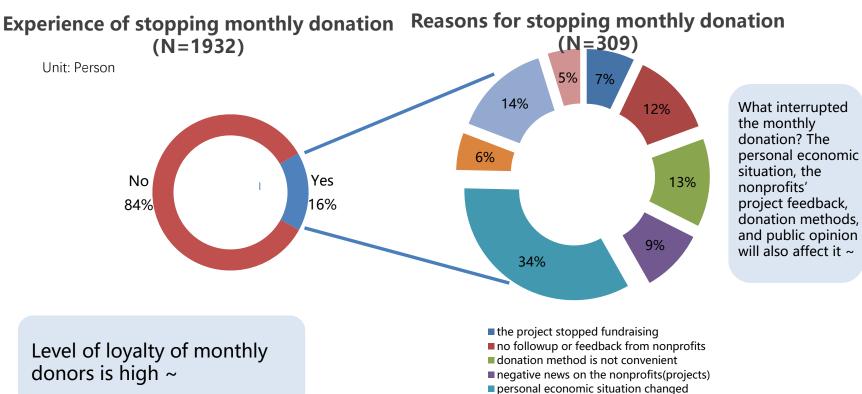

# 12% of monthly donors stopped monthly donations because there was no feedback!!!

### Reasons for stopping monthly donation

## Reasons for stopping monthly donations: 人公益筹款人大会 No feedback and follow-up were given

What a pity!
Please say thank you once monthly donor is registered,
and don't forget to share feedbacks~