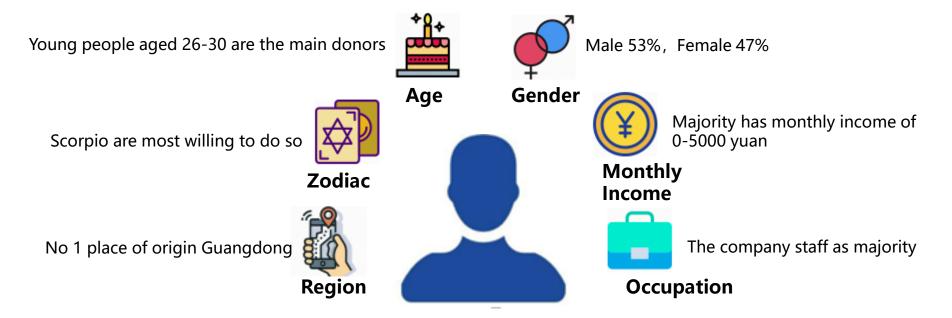

## Who are the most willing to ask others to donate monthly

Develop your Scorpio employees donors who are aged between 26 and 30, Give them a reason to act!