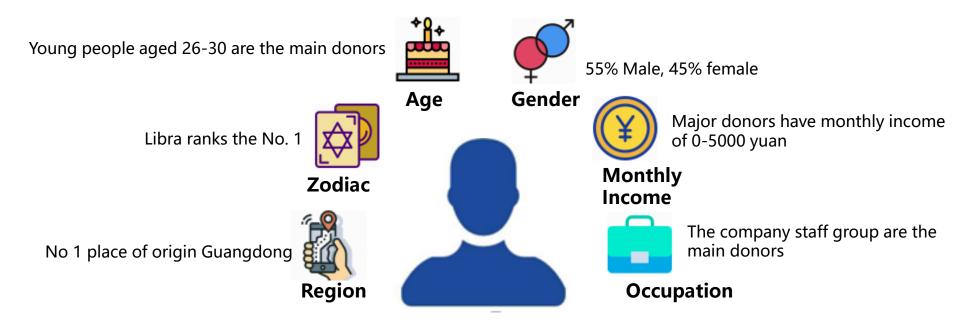

#### **Vulnerable groups support**

Male company employees originated from Guangdong, Libra and aged 26 to 30 years old are most concerned vulnerable groups!!!