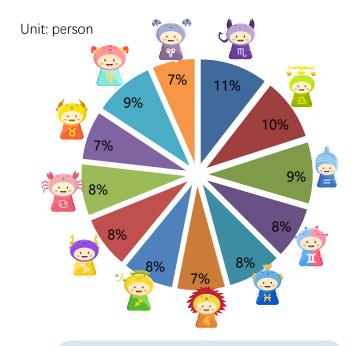

#### **Monthly Donor Profile**

**Zodiac Distribution (N=1932)** 

Scorpio is the most generous, other signs are equally divided

Unit: Yuan/month

Willingness to donate is directly proportional to salary?

Data tells the truth~