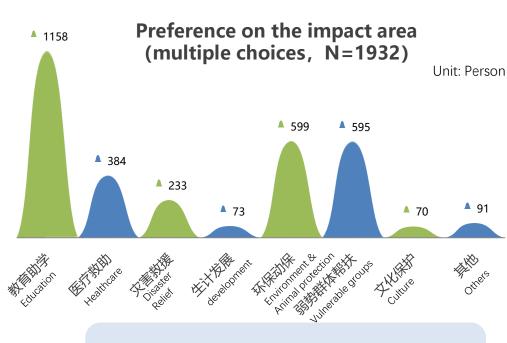

## Our summary:

Different areas attract different donors, Target your monthly donors in your field!