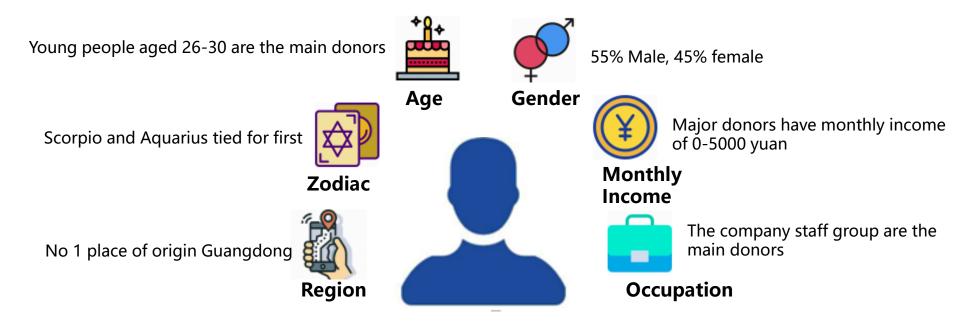

#### **Monthly Donor Profile**

Gender distribution of monthly donors (N=1932)

Unit: person

Are women more willing to donate? Men are not bad either ~

Middle-aged and young people donate up to 72%, the absolute main force!

#### **Monthly Donor Profile**

Except for Macau, 33 provinces, municipalities and autonomous regions have our monthly donors.

Guangdong are the most warm-hearted area

Everyone is caring. From F&B staff to institute experts, from housewives to senior managers, monthly donors are at your side.

#### **Monthly Donor Profile**

**Zodiac Distribution (N=1932)** 

Scorpio is the most generous, other signs are equally divided

Unit: Yuan/month

Willingness to donate is directly proportional to salary?

Data tells the truth~

White-collar workers are very proud ~