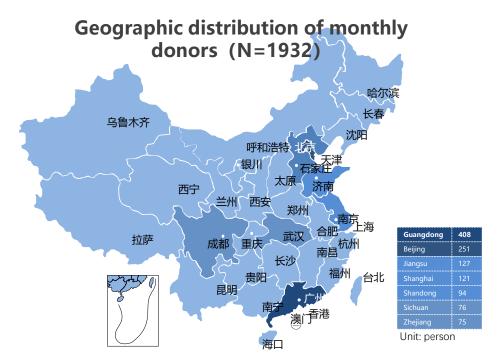

#### **Monthly Donor Profile**

Except for Macau, 33 provinces, municipalities and autonomous regions have our monthly donors.

Guangdong are the most warm-hearted area

Everyone is caring. From F&B staff to institute experts, from housewives to senior managers, monthly donors are at your side.