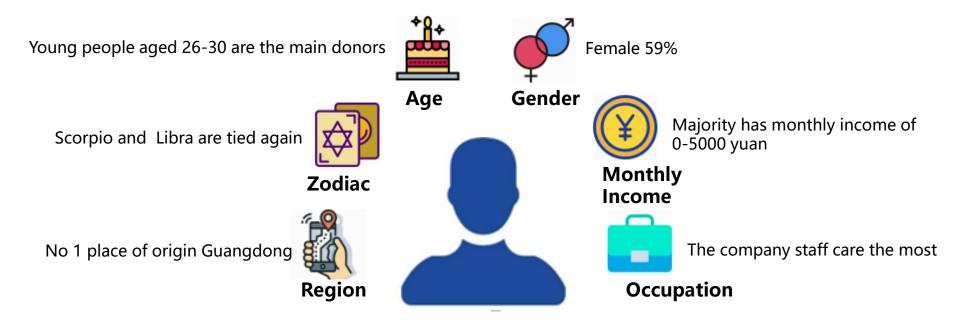

#### **Monthly Donor Profile**

Gender distribution of monthly donors (N=1932)

Unit: person

Are women more willing to donate? Men are not bad either ~

Middle-aged and young people donate up to 72%, the absolute main force!

#### **Monthly Donor Profile**

Except for Macau, 33 provinces, municipalities and autonomous regions have our monthly donors.

Guangdong are the most warm-hearted area

Everyone is caring. From F&B staff to institute experts, from housewives to senior managers, monthly donors are at your side.

White-collar workers are very proud ~

#### **Monthly Donor Profile**

**Zodiac Distribution (N=1932)** 

Scorpio is the most generous, other signs are equally divided

Unit: Yuan/month

Willingness to donate is directly proportional to salary?

Data tells the truth~