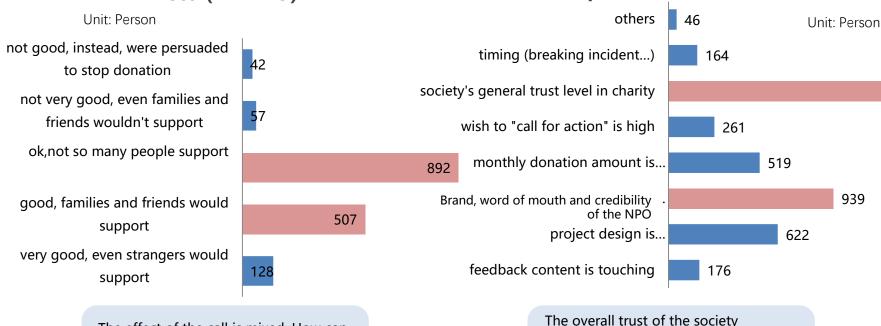

#### **Effect of monthly donors'** "call for action"

1245

939

The effect of the call is mixed. How can nonprofits help the external call of monthly donors?

determines whether to donate, and the credibility of the nonprofit determines which one to donate to!