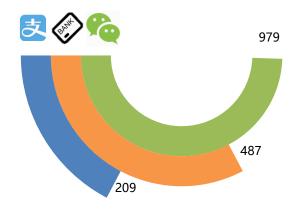

#### Preference on payment method (N=1932)

Unit: Person

The mainstream position of mobile payment cannot be shaken in the donation field ~

No problem for Education being No 1, but... 23 people in "others "do not know what project they donated to, or forgot!!!