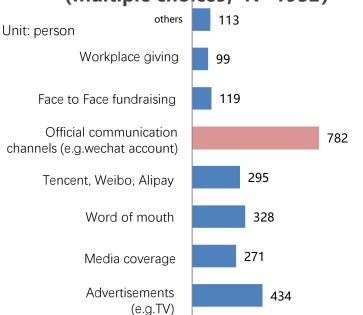

#### Information for monthly donors

636

Easy-to-run official website?

There are 11 people in "others" who directly searched for the official website~

When calling for monthly donations:

Is the method of payment safe?