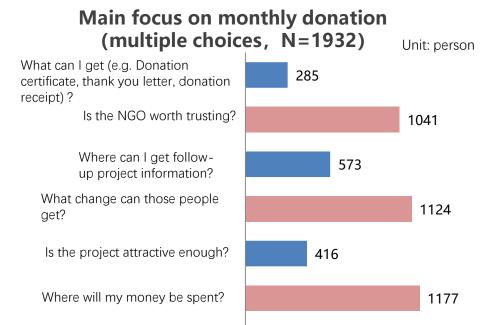

The key points are about the real capacity of the nonprofit: how to spend money and what kind of impact it will bring