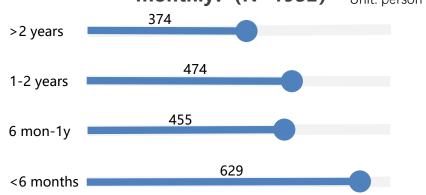

#### How many nonprofits to donate to monthly? (N=1932)

Unit: person

Monthly donors with more than two institutions have a true love for charity activities~

The first batch of monthly donors have been donating more than 2 years~