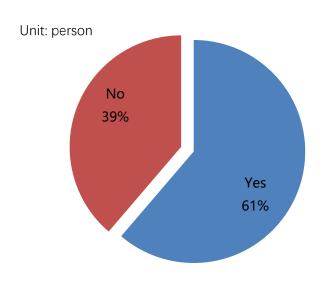

#### **Call for action from monthly donors**

Experience (N=1932)

Monthly donors are proactively fundraising for nonprofits~ anonymous hero

More than 70% of the monthly donors are willing to promote the monthly donation project-What are you waiting for?